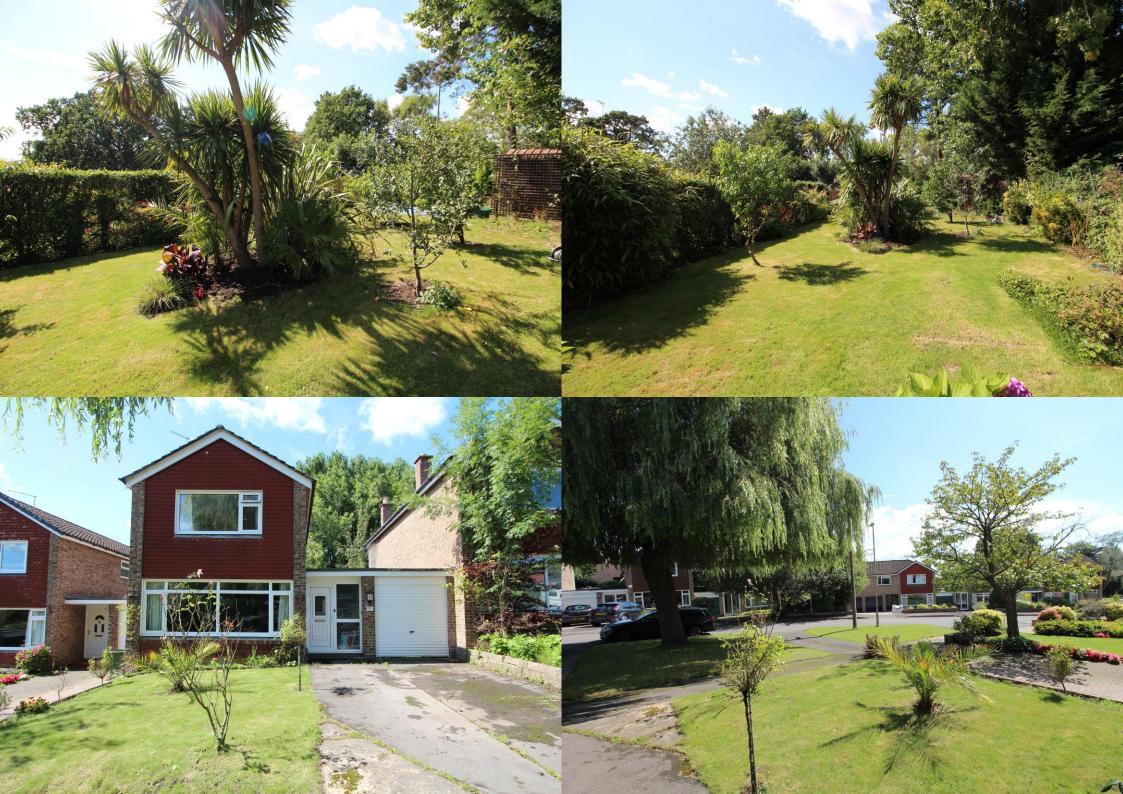

## 8 Old Bridge Close, Bursledon, Southampton, SO31 8AX

Offers Over £350,000

With beautiful mature gardens, this deceptively spacious detached family home offers exceptionally good-sized accommodation throughout. The property is situated within a cul-de-sac and benefits from being within walking distance of Bursledon's marina, waterfront and popular pubs.

On the ground floor, the property has a 24ft sitting room, 14ft dining room, kitchen and downstairs cloakroom. On the first floor, there are then three good-sized bedrooms and bathroom. To the front of the property, the garden is mainly laid to lawn with driveway and access to the attached garage. A particular feature is the good-sized garden. The paved patio area spans the width of the property, leaving the rest of the garden mainly laid to lawn and planted with a wide variety of mature flowers, fruit trees and shrubs.