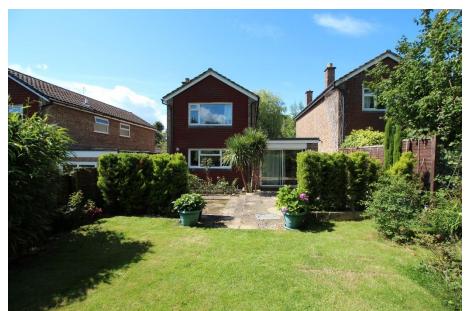

On the ground floor, the property has a 24ft sitting room, 14ft dining room, kitchen and downstairs cloakroom. On the first floor, there are then three good-sized bedrooms and bathroom. To the front of the property, the garden is mainly laid to lawn with driveway and access to the attached garage. A particular feature is the good-sized garden. The paved patio area spans the width of the property, leaving the rest of the garden mainly laid to lawn and planted with a wide variety of mature flowers, fruit trees and shrubs.