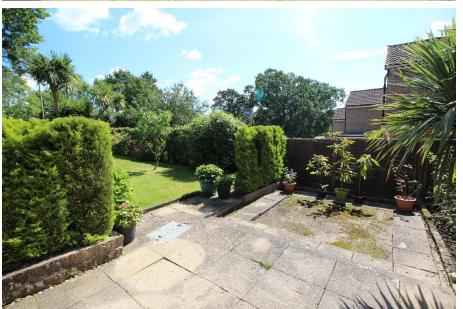

On the ground floor, the property has a 24ft sitting room, 14ft dining room, kitchen and downstairs cloakroom. On the first floor, there are then three good-sized bedrooms and bathroom. To the front of the property, the garden is mainly laid to lawn with driveway and access to the attached garage. A particular feature is the good-sized garden. The paved patio area spans the width of the property, leaving the rest of the garden mainly laid to lawn and planted with a wide variety of mature flowers, fruit trees and shrubs.