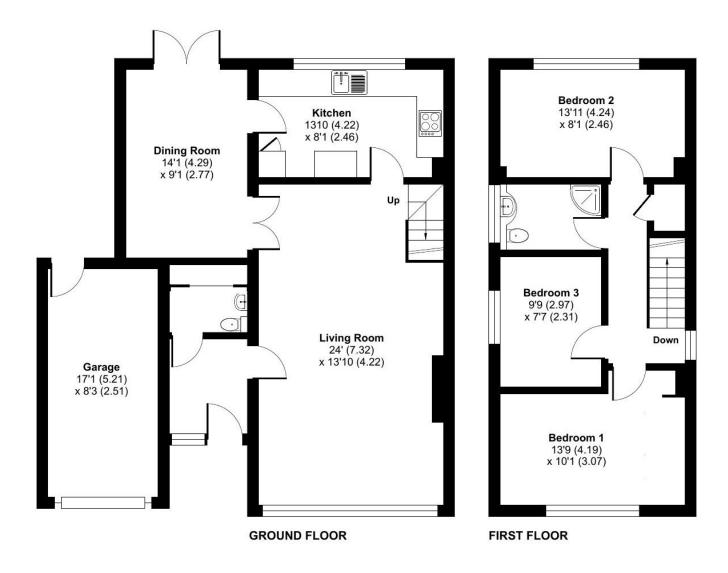

On the ground floor, the property has a 24ft sitting room, 14ft dining room, kitchen and downstairs cloakroom. On the first floor, there are then three good-sized bedrooms and bathroom. To the front of the property, the garden is mainly laid to lawn with driveway and access to the attached garage. A particular feature is the good-sized garden. The paved patio area spans the width of the property, leaving the rest of the garden mainly laid to lawn and planted with a wide variety of mature flowers, fruit trees and shrubs.