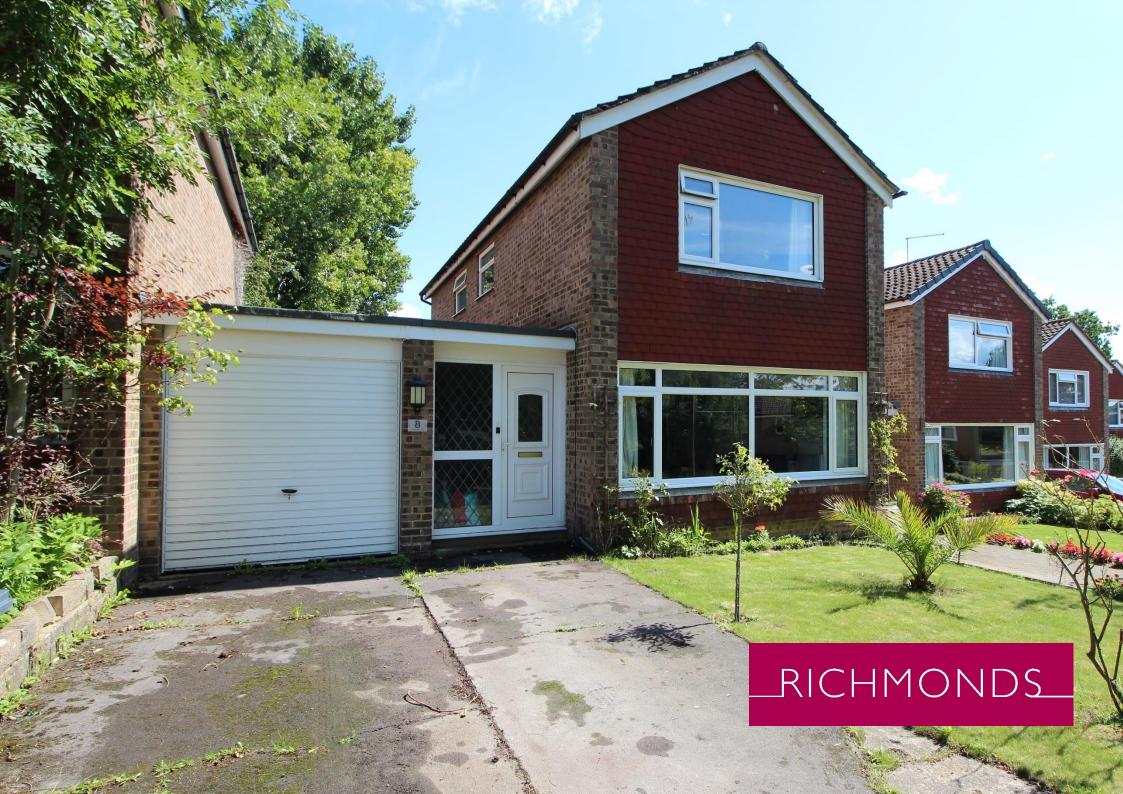

## 8 Old Bridge Close, Bursledon, Southampton, SO31 8AX

Offers Over £350,000

With beautiful mature gardens, this deceptively spacious detached family home offers exceptionally good-sized accommodation throughout. The property is situated within a cul-de-sac and benefits from being within walking distance of Bursledon's marina, waterfront and popular pubs.

On the ground floor, the property has a 24ft sitting room, 14ft dining room, kitchen and downstairs cloakroom. On the first floor, there are then three good-sized bedrooms and bathroom. To the front of the property, the garden is mainly laid to lawn with driveway and access to the attached garage. A particular feature is the good-sized garden. The paved patio area spans the width of the property, leaving the rest of the garden mainly laid to lawn and planted with a wide variety of mature flowers, fruit trees and shrubs.